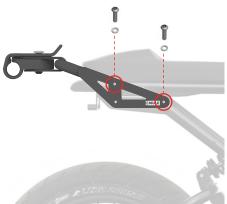

## **SUPER73-R/Z Series INSTALLATION**

- Align QUICKRACK so that upper holes align with mounting holes on your SUPER73-R or SUPER73-Z bike frame.
- 2 One at a time, feed a washer onto a screw, then feed the screw through the QUICKRACK and into the bike frame. Tighten loosely.
- **3** Repeat in 4 places, 2 per side.
- 4 With the 4 sets of washers and screws loosely in place use your Torx Key to securely anchor all hardware in place.
- 5 Ensure all screws are securely fastened and that rubber latch is parallel with the ground before riding or towing the MULE.