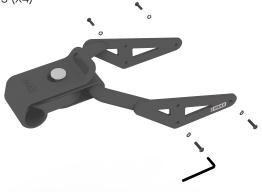

## Included in the package:

- e+kMULE Quickrack (x1)
- Tamper-Resistant Button Head Torx Screws (x4)
- M5 Lock Washers (x4)
- T25 Torx Key (x1)