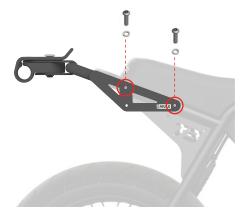

## **SUPER73-S Series INSTALLATION**

- Align QUICKRACK so that lower holes align with mounting holes on your SUPER73-S bike frame.
- 2 One at a time, feed a washer onto a screw, then feed the screw through the QUICKRACK and into the bike frame. Tighten loosely.
- **3** Repeat in 4 places, 2 per side.
- With the 4 sets of washers and screws loosely in place use your Torx Key to securely anchor all hardware in place.
- 5 Ensure all screws are securely fastened and rubber latch is parallel with the ground before riding or towing the MULE.