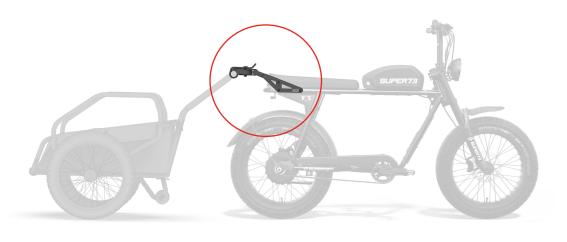

## **MULE QUICKRACK for SUPER73-S/R/Z Series**

## Included in the package:

- e+kMULE Quickrack (x1)
- Tamper-Resistant Button Head Torx Screws (x4)
- M5 Lock Washers (x4)
- T25 Torx Key (x1)





## **SUPER73-S Series INSTALLATION**

- Align QUICKRACK so that lower holes align with mounting holes on your SUPER73-S bike frame.
- 2 One at a time, feed a washer onto a screw, then feed the screw through the QUICKRACK and into the bike frame. Tighten loosely.
- **3** Repeat in 4 places, 2 per side.
- With the 4 sets of washers and screws loosely in place use your Torx Key to securely anchor all hardware in place.
- 5 Ensure all screws are securely fastened and rubber latch is parallel with the ground before riding or towing the MULE.

MULE Weight Capacity Limit - 100lbs Speed Limit when towing - 5mph



## **SUPER73-R/Z Series INSTALLATION**

- Align QUICKRACK so that upper holes align with mounting holes on your SUPER73-R or SUPER73-Z bike frame.
- 2 One at a time, feed a washer onto