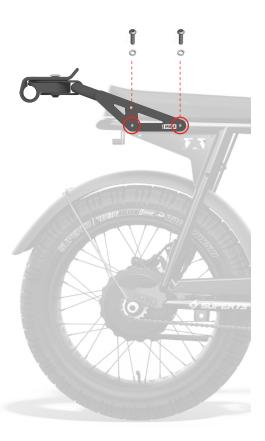

## **SUPER73-R/Z Series INSTALLATION**

- Align QUICKRACK so that upper holes align with mounting holes on your SUPER73-R or SUPER73-Z bike frame.
- 2 One at a time, feed a washer onto a screw, then feed the screw through the QUICKRACK and into the bike frame. Tighten loosely.
- **3** Repeat in 4 places, 2 per side.
- 4 With the 4 sets of washers and screws loosely in place use your Torx Key to securely anchor all hardware in place.
- 5 Ensure all screws are securely fastened and that rubber latch is parallel with the ground before riding or towing the MULE.